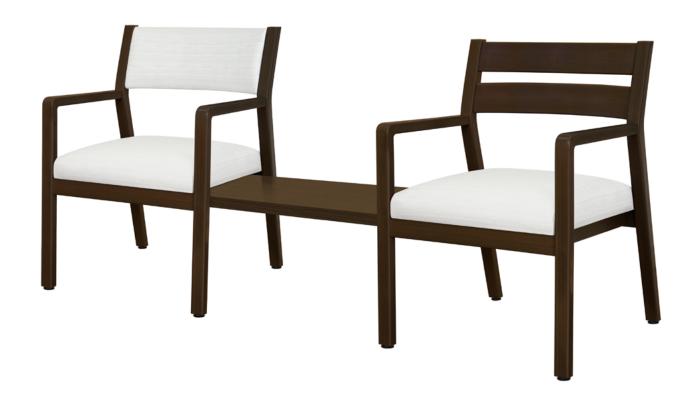

# caterina Center Linking Tables

The Caterina Linking Tables make it possible to 'link' the versatile Caterina Guest chairs in a lobby or waiting room setting so families can sit together comfortably. Corner and Center linking table options are available and steel mounting brackets attach to the frame of the chair to support the tables.

 $\begin{array}{c} Model:\ CTLKTBLB \\ \text{(Also displayed with chairs CTE11 and CTE21. Not included.)} \\ 24W \quad 17D \quad 1.5H \end{array}$ 